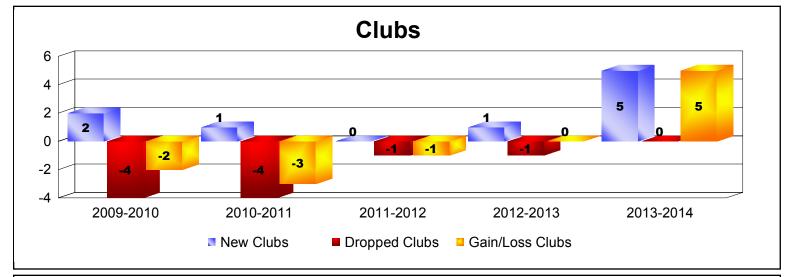

District LA 3

As of June 2014 Cumulative

| Year      | New<br>Clubs | Dropped<br>Clubs | Gain/<br>Loss<br>Clubs | New<br>Members | Charter<br>Members | Reinstate<br>Members | Transfer<br>Members | Total<br>Member<br>Added | Total<br>Members<br>Dropped | Gain/<br>Loss<br>Members |
|-----------|--------------|------------------|------------------------|----------------|--------------------|----------------------|---------------------|--------------------------|-----------------------------|--------------------------|
| 2009-2010 | 2            | -4               | -2                     | 128            | 53                 | 0                    | 1                   | 182                      | -286                        | -104                     |
| 2010-2011 | 1            | -4               | -3                     | 103            | 35                 | 8                    | 3                   | 149                      | -270                        | -121                     |
| 2011-2012 | 0            | -1               | -1                     | 201            | 0                  | 5                    | 3                   | 209                      | -170                        | 39                       |
| 2012-2013 | 1            | -1               | 0                      | 125            | 25                 | 2                    | 12                  | 164                      | -208                        | -44                      |
| 2013-2014 | 5            | 0                | 5                      | 221            | 111                | 1                    | 3                   | 336                      | -139                        | 197                      |
| Average   | 2            | -2               | 0                      | 156            | 45                 | 3                    | 4                   | 208                      | -215                        | -7                       |