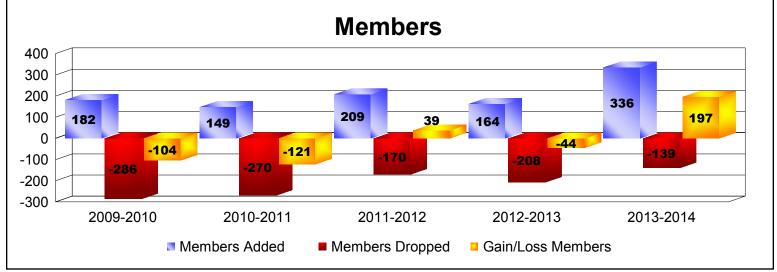

District LA 3

As of June 2014 Cumulative

| Year      | New<br>Clubs | Dropped<br>Clubs | Gain/<br>Loss<br>Clubs | New<br>Members | Charter<br>Members | Reinstate<br>Members | Transfer<br>Members | Total<br>Member<br>Added | Total<br>Members<br>Dropped | Gain/<br>Loss<br>Members |
|-----------|--------------|------------------|------------------------|----------------|--------------------|----------------------|---------------------|--------------------------|-----------------------------|--------------------------|
| 2009-2010 | 2            | -4               | -2                     | 128            | 53                 | 0                    | 1                   | 182                      | -286                        | -104                     |
| 2010-2011 | 1            | -4               | -3                     | 103            | 35                 | 8                    | 3                   | 149                      | -270                        | -121                     |
| 2011-2012 | 0            | -1               | -1                     | 201            | 0                  | 5                    | 3                   | 209                      | -170                        | 39                       |
| 2012-2013 | 1            | -1               | 0                      | 125            | 25                 | 2                    | 12                  | 164                      | -208                        | -44                      |
| 2013-2014 | 5            | 0                | 5                      | 221            | 111                | 1                    | 3                   | 336                      | -139                        | 197                      |
| Average   | 2            | -2               | 0                      | 156            | 45                 | 3                    | 4                   | 208                      | -215                        | -7                       |